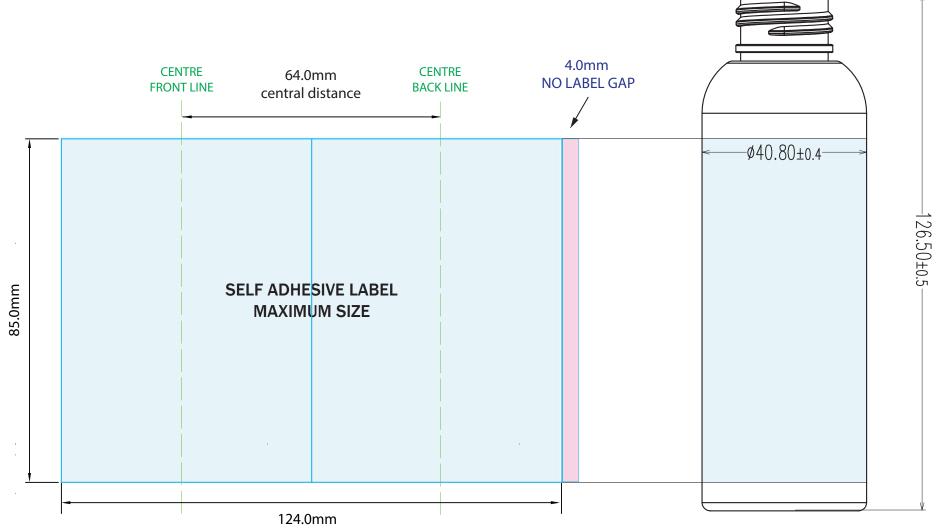

## **SUGGESTED - LABEL PANEL AREA**

GUIDE ONLY. Prior to artwork, labels and other costs, it is imperative to confirm with your chosen labelling method that this guide & sizing is suitable for your use.

Note: All dimensions and tolerances are subject to final product specification.

Bottle circumference = 128.00mm

NOT DRAWN TO SCALE
Please SIZE and SUPPLY Artwork to 100%

| Vision Packaging (Aust.) Pty Limited 16 075 725 576 |                       |
|-----------------------------------------------------|-----------------------|
| DRAWING ID: 128botLAXbost0125-24410                 | DATE: 05/07/2019      |
| NAME: Bottle 125mL LAX Tall Boston                  | ITEM Ref: tba         |
| NOMINAL FILL: 125mL                                 | MATERIAL: PET         |
| NECK: 24/410                                        | WEIGHT: 14.0gm ± 2.0g |
| BRIMFUL CAPACITY: 135.0mL ± 5.0mL                   | UNIT: mm              |